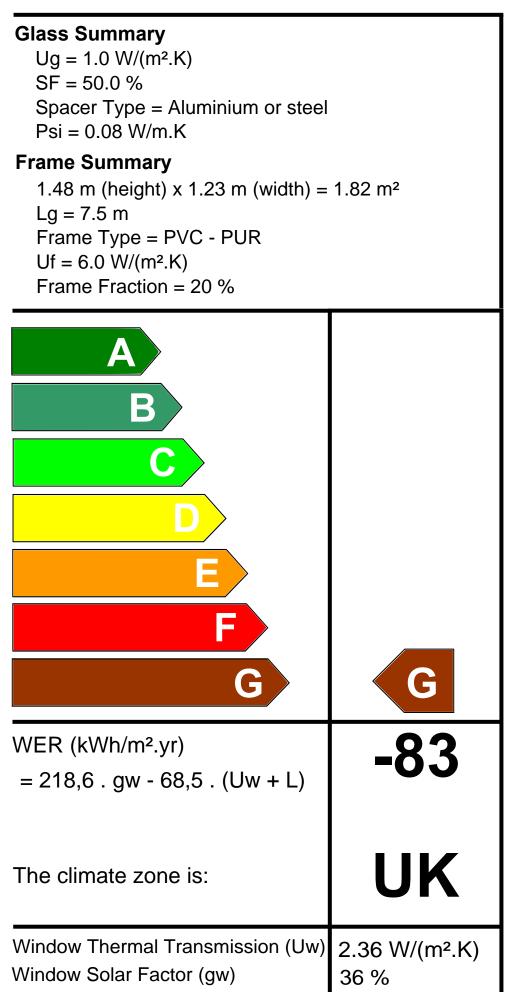

## Window Energy Rating (WER)

## 4 mm Planibel Clear 16 mm Argon 90% 4 mm Planibel Low-e Top 1.0 pos.3

The calculations in this sheet are valid according to regulation under application in the United Kingdom.

As those calculations are based on estimated parameters, the user should consider those results as indicative. Official simulations should be requested to bodies dedicated to improving energy efficiency of fenestration products on the local markets. When drawing up the said calculations, AGC used its actual knowledge and as a basis the information given by the customer, who expressly recognizes that this is comprehensive and true.